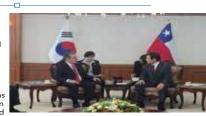

### Chile and South Korea agree to deepen bilateral Treaty of Free Trade

Chile and South Korea had held a FTA for 12 years. In 2003, before this agreement, bilateral trade between the two countries reached nearly USD \$1,600 million, and by the end of 2015, this amount reached more than USD \$6,000 million, i.e. an increase of over 300%.

Former President Eduardo Frei said: "Korea has for decades been a strategic partner of Chile in the Asia Pacific. During our stay, we have found

that despite the great distance between the two countries, the Chilean culture through our fruits, agro-industrial products, wines and others, is present in the daily life of the Korean people ".

The visit of the delegation of Chile, aimed to monitor the political and economic commitments made in the framework of the visit to Santiago by the President of South Korea, Park Geun-hye, in April 2015

The authorities stressed the political and economic relationship between the two countries and called for the need to realize the commitment to deepen NAFTA. In addition, an economic seminar with the Federation of Korean Industries (FKI for its acronym in English), a strategic partner of Chile in promoting bilateral trade was held in Seoul.