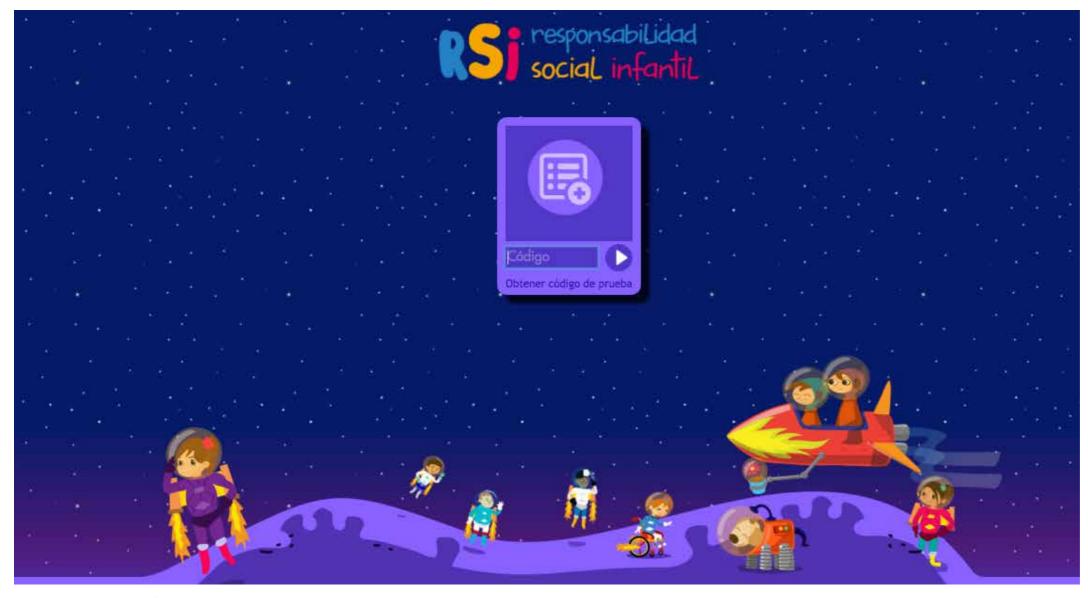

# Página web F

Responsabilidad Social Infantil (RSI) fomenta el compromiso de la sociedad en favor de la infancia. Ya sea de manera individual o colectiva, todos podemos ayudar.

Con la finalidad de formar niños críticos, autónomos, reflexivas, éticas, con una visión global, el compromiso y la responsabilidad necesarios para construir una mejor condición de vida, RSI considera cinco ejes rectores:

RSI convoca a instituciones gubernamentales, empresas, escuelas, organizaciones civiles y ciudadanos a comprometerse a favor de una infancia con valores, derechos, salud, seguridad y habilidades sociales para la vida:

Vamos juntos por la infancia

Página web RSI, interfaz, creación de botones, iconos, identidad gráfica, diagramación.