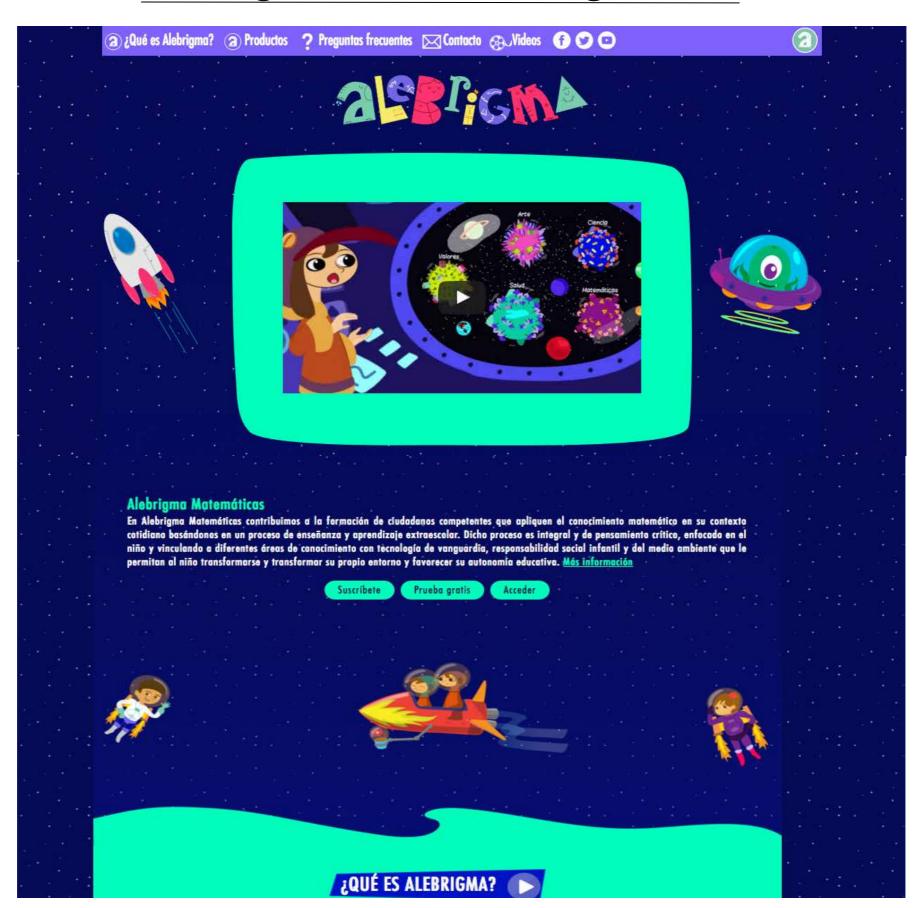

# Página web Alebrigma

Página web ALEBRIGMA, creación de ilustraciones, botones para su lanzamiento, plataforma educativa para niños con temas de valores, ciencias, matemàticas.